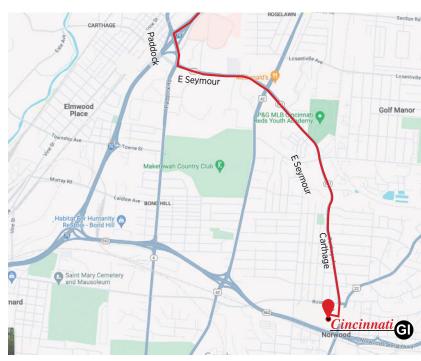

# Traveling to our office via I-75 South

- 1. Traveling South on I-75, take Exit 9 Paddock Rd. Seymour Ave.
- 2. Turn left off the exit onto Paddock Rd.
- 3. Use the left 2 lanes to turn left onto E Seymour Ave.
- 4. Continue onto Carthage Ave.
- 5. Continue straight to stay on Carthage Ave.
- 6. Turn right on Montgomery Rd.
- 7. Destination will be on the right.