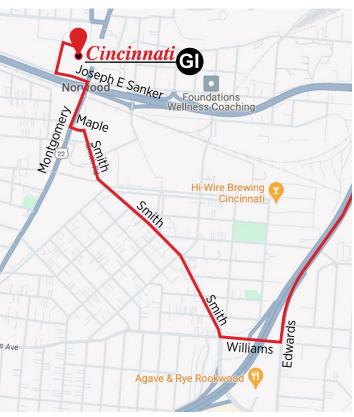

### Traveling home via I-71 North

- 1. Turn right (south) onto Montgomery Rd.
- 2. Turn left onto Maple Ave.
- 3. Turn right on Smith Rd.
- 4. Turn left onto Williams Ave.
- 5. Turn left onto Edwards Rd.
- 6. Continue straight onto the I-71 North on-ramp.