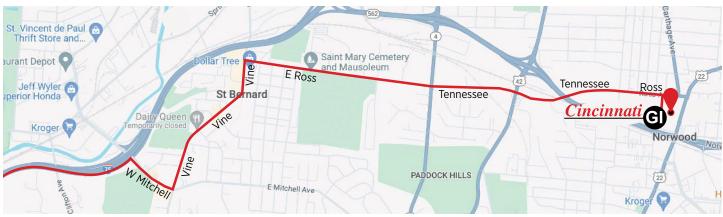

### Traveling to our office via I-75 North

- 1. Traveling North on I-75, take Exit 6 Mitchell Ave. St. Bernard.
- 2. Turn right off the exit onto W Mitchell Ave.
- 3. Turn left onto Vine St.
- 4. Turn right on E Ross Ave.
- 5. Continue on E Ross Ave., which will become Tennessee Ave.
- 6. Turn right at Silver St.
- 7. This will take you into the parking lot behind our building.
- 8. Enter the main door in the back of the building.