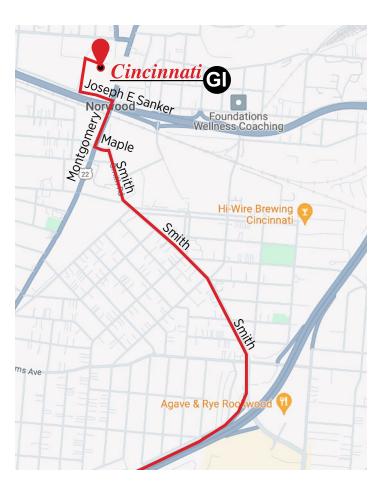

# **Traveling home via I-71 South**

- 1. Turn right (south) onto Montgomery Rd.
- 2. Turn left onto Maple Ave.
- 3. Turn right on Smith Rd.
- 4. Use the I-71 South on-ramp on the right-hand side.